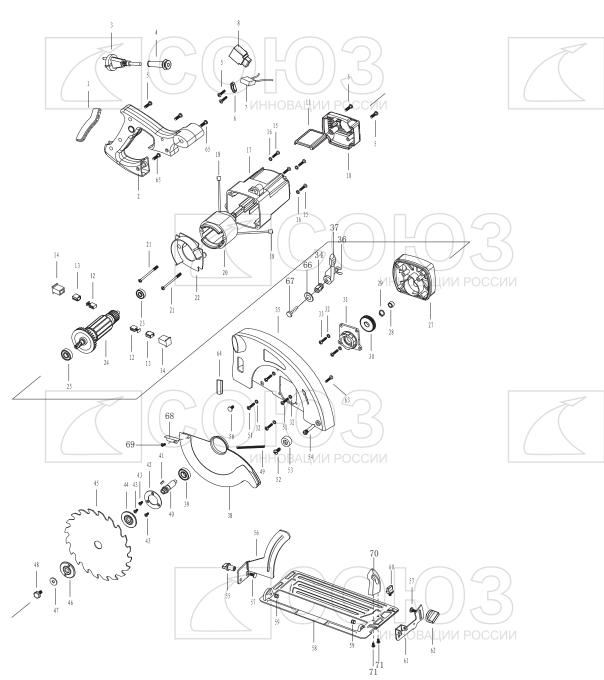

| NO. | DESCRIPTION MHHOBALLM  | NO. | DESCRIPTION                    |
|-----|------------------------|-----|--------------------------------|
| 1   | SOFT HANDLE COVER      | 38  | MOVING GUARD                   |
| 2   | HANDLE                 | 39  | BEARING 6001                   |
| 3   | CORD & PLUG            | 40  | OUTPUT SHAFT                   |
| 4   | CORD SLEEVE            | 41  | WOODRUFF KEY                   |
| 5   | SCREW                  | 42  | BEARING COVER                  |
| 6   | CORD ANCHORAGE         | 43  | SCREW                          |
| 7   | CAPACITOR              | 44  | INNER FLANGE                   |
| 8   | SWITCH                 | 45  | SAW BLADE                      |
| 10  | REAR COVER             | 46  | OUTER FLANGE                   |
| 11  | DECORATED BOARD        | 47  | PLAIN WASHER                   |
| 12  | CARBON BRUSH           | 48  | HEX SCREW                      |
| 13  | BRUSH COPPER NEST      | 49  | PULLING SPRING                 |
| 14  | BRUSH HOLDER           | 50  | SCREW                          |
| 15  | SCREW                  | 51  | SCREWIННОВАЦИИ POCCI           |
| 16  | SPRING WASHER          | 52  | SCREW                          |
| 17  | HOUSING                | 53  | RUBBER BLOCK                   |
| 18  | ELECTRIC CONNECT PIECE | 54  | CONNECTION SCREW               |
| 20  | STATOR                 | 55  | KNOB FOR ANGLE ADJUSTMENT (I)  |
| 21  | SCREW                  | 56  | DEPTH STAND                    |
| 22  | WIND GUARD             | 57  | SCREW                          |
| 23  | BEARING 608            | 58  | BASE PLATE                     |
| 24  | ROTOR                  | 59  | RIVET                          |
| 25  | BEARING 6000           | 60  | SCREW FOR FIXED PARALLEL GUIDE |
| 27  | CENTRAL SUPPORTER      | 61  | ANGLE STAND                    |
| 28  | OILED BEARING          | 62  | KNOB FOR ANGLE ADJUSTMENT (II) |
| 29  | CIRCLIP                | 63  | SCREW                          |
| 30  | BIG GEAR               | 64  | COVER                          |
| 31  | BEARING BASE MHHORALIM | 65  | TAPPING SCREW                  |
| 32  | SPRING WASHER          | 66  | WASHER                         |
| 33  | SCREW                  | 67  | LOCK SCREW                     |
| 34  | LOCK NUT               | 68  | MOVING GUARD KNOB              |
| 35  | FIXED GUARD            | 69  | SCREW                          |
| 36  | CRICLIP                | 70  | ANGLE STAND                    |
|     | DEPTH LOCK BUTTON      | 71  | SCREW                          |